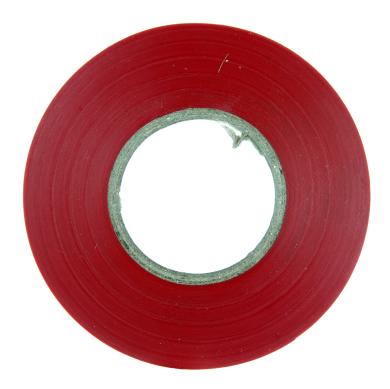

## **SPECIFICATIONS:**

| General Characteristics |           | Product Dimensions     |                         |
|-------------------------|-----------|------------------------|-------------------------|
| Finish                  | Red       | Package Dimension (in) | (W) 3.4 (H) 8.1 (D) 3.3 |
|                         |           | Package Weight (lb)    | 2.050                   |
| Additional Features     |           |                        |                         |
| Safety Rating Mark      | UL Listed | Product Data           |                         |
|                         |           | Case Unit Rate         | 20                      |
|                         |           | Pack Size              | 10                      |
|                         |           | Item UPC               | 653703413280            |
|                         |           | Package Type           | Box                     |